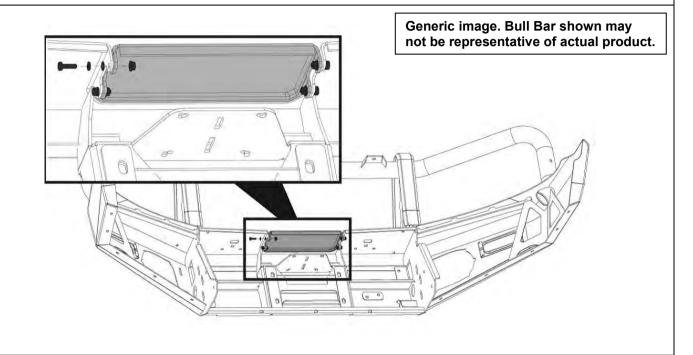

ange.



M6 - 7 **Nm.** 

46. CRITICAL: Adjust the piping so it clears all fixed objects and apply some conduit over the pipe where it runs above the mount bracket.



- 47. Fit bumper back onto vehicle
- 48. Fit pinch weld to cut area, starting at the wheel arch as shown, trim to length.



Note: If fitting a winch proceed using fitting instructions 3789337 supplied with 3500720 winch install kit. Once the winch is fitted please continue to step 52. If no winch is being fitted continue from step 49.

- 49. Slide the winch cover panel from the bottom up until it is level with the top face of the bar.
- 50. Fit the winch cover panel to the bar using 4 x M6 x 20 hex bolts, spring washers, flat washers and flange nuts.

Warning: Be careful not to scratch the finish of the winch cover panel.



51. Fit the number plate bracket to the top face of the lower-centre pan on the bar using 3 x M6 x 20 hex bolts, spring washers, flat washers and flange nuts.

Note: If you are fitting a winch, fit the folding number plate bracket supplied in winch install kit "3500720 WINCH INSTALL KIT" – See fitting instructions 3789337



Note: The following steps show the fitment of the plastic moulded parts. The mouldings are supplied in kits along with all fasteners required for fitment. It is important that the fasteners supplied with each kit are only used for the mouldings from the same kit. The kits included in this bar kit are as follows:

52. Layout the contents of each of the following kits ensuring the contents are kept separate from each other.

| Kit No. | Description                    |