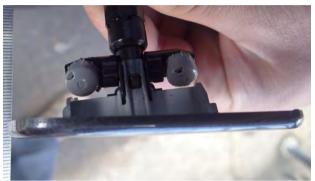

ions can result in flying metal debris, safety glasses should be worn.



91. Assemble and install combination light surrounds (p/n 3163082) as per instructions no. 3789190 supplied with surround kit. Note: Optional fog lamps can be installed at this point as per fitting instruction supplied with fog lamp kit.

CAUTION: Cable-tie all cables together and keep all cables clear of sharp edges and all moving parts.

92. Check the operation of all lights wired during bar fitment.



## FOR VX & KAKADU ONLY:

93. Insert the headlight washers into the bar and connect hoses.

Installation is the opposite of removal. Insert the washer in from above, slide the cream coloured part on and secure with steel clip.

Connect hose

Remove cable tie installed in step 18 Check that washer clears fog lights



## FOR VX & KAKADU ONLY:

94. Carefully pull up the washer to access the alignment knobs. Re align the washer so it sprays on the centre of the light.



- 95. Attach the centre stone shield to the bar and the vehicle as shown using M8 hex bolts, spring washers and flat washers.
- 96. Centralise the panel and tighten the bolts.





97. Fit 3 X M6 cage nuts into each of the under wing panels as shown.



- 98. Attach the under wing panels to the bar using M6 hex bolts, spring washers and flat washers.
- 99. Attach the under wing panels to the mount brackets using M8 hex bolt, spring washers and flat washers.



M6 - 7 **Nm**.



M8 - 22 **Nm**.



100. Trim the outer edge of the fender liner as shown so that it will clip in behind the wing



- 101. Push the outer edge of the liner forwa