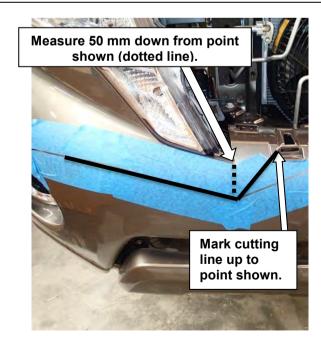

to the bumper as shown.



# FOR KAKADU ONLY:

- 7. Remove screws retaining camera to grill
- 8. Remove the bracket from the camera.

Retain the 4 screws for reuse. Discard the bracket



9. Carefully and accurately fit the template to the RHS of the bumper using the identified reference points aligning with the wheel arch, join of bumper and guard the head lamp outer lower corner and tape in position. Make sure the template sits as flat as possible on the bumper as any misalignment could affect the final cut profile accuracy on the vehicle.



- 10. Mark the cutting line around to the front face of the bumper.
- 11. Remove the cutting template from the RHS, reverse it and reposition it on the LHS, tape in position and once again mark cutting line.



Finished bumper cut looks like this.



- 12. Measure down 50 mm from the point shown and mark a line to meet the template.
- 13. Mark from the point up to the inner edge of the outer grille clip housing as shown.



- 14. Continue to mark the cutting line position across the centre of the bumper as shown.
- 15. Remove the plastic rivets securing the top of the bumper.





- 16. Remove the screws securing the bumper to wheel arch area and across the lower section across the front so that there are no more fasteners securing the bumper.
- 17. Remove the lower joining panel from the bumper to the sump guard.
- 18. Work the inner guard liners away from the bumper and reaching in behind, undo the connections to the following if fitted:- fog lamps, parking sensors (connection is on LHS of vehicle), headlamp washers (use a cable ti