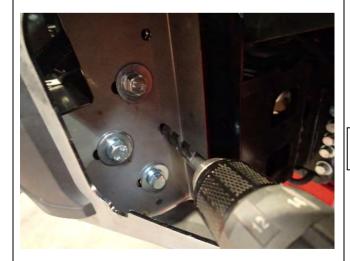

# FASTENER TORQUE SETTINGS:

| SIZE           | Torque Nm | Torque Ibft |
|----------------|-----------|-------------|
| M6             | 9         | 7           |
| M8             | 22        | 16          |
| M10 / 3/8" UNC | 44        | 32          |
| M12 x 1.75     | 77        | 57          |
| M12 x 1.25     | 96        | 71          |