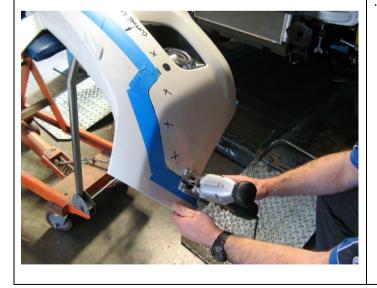

Part Number: 3421820 3421830

Product
Description: SUMMIT STEEL BULL BAR

Suited to Toyota Land cruiser Prado 150 Oct 13 On-

vehicle/s: 3421820: Suited GX and GLX 3421830: Suited to VX and Kakadu

Optional Kits: 3500720 Winch Install Kit