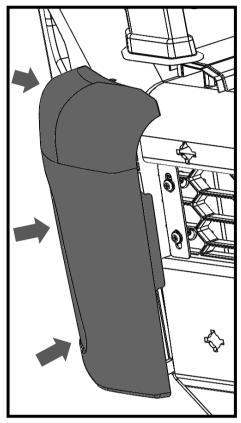

dings to the base of each upright cover strap.



61. From the rear of the bar, slide the rear buffer sections under the rubber mouldings.

Fit 4 x screws and washers. Do not tighten screws. Leave enough play in buffers for adjustment later.

Note: Ensure that the skirts of the rubber intersection mouldings are not folded back on themselves and are sitting flat against the buffers.



62. By aligning the front buffer with the tongue of the rear buffer, attach the front buffers to the front face of the bar. Ensure each buffer sits flat against the face of bar and is keyed into the top section of the rear buffer.

Secure wing side using retaining clips.

Secure inner side using the angled cup washers, flat washers and screws.

The widest point of the cup washers goes to the top of the bar.



Generic image. Bull Bar shown may not be representative of actual product.



Fit washers under screw heads.





## FOR KAKADU ONLY:

63. Install camera relocation kit 3521040 now as per fitting instruction supplied in kit.



## FOR VX & KAKADU ONLY:

64. Route the sensor loom and head lamp washer pipe through the slot behind the grill in bull bar uprights and secure .



# FOR VX & KAKADU ONLY:

- 65. Fit the sensor sleeves, then fit sensors into original positions as marked
- 66. Connect the loom to the sensors and secure the loom with cable ties and secure with cable ties



- 67. Fit the small plastic grommets to the bar and attach the combination LED lamps to the bar using the screws provided with the lamp kit.
- 68. Wire the combination lamp (kit: 6821287) to the vehicles indicat