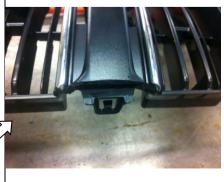

aside as this bracket will be reused.



- 30. Insert M12 cage nuts to nut plate extensions
- 31. Bend up the nut plate on the RHS only as shown, this is to clear cross tube in chassis.
- 32. Insert nut plates in chassis holes on both sides with approximately 40 mm still protruding.



33. Fit handed specific side braces as shown, locating over the captive nuts at the rear of the chassis.



34. When side braces are fitted in position as shown, insert <u>fine thread M12 x1.25P x 30</u> <u>bolt</u> and washer sets into lowest hole position to chassis. There is an existing captive nut in chassis, but do not do up tight.





# FOR WINCH BARS ONLY:

35. Apply masking tape along the bottom edge of the chrome part of the grille as shown.

**IMPORTANT:** See notes at steps 36 before cutting





36. Use a multi -tool to carefully cut away the front section of the grill, leaving the rear clip intact as shown.

**IMPORTANT:** Ensure clip at rear is not cut through as shown below.





Warning: Cutting operations can result in flying debris, safety glasses should be worn.





37. Apply day time running lamp covers as shown to blank off the lower section of the light area. Right hand light and cover shown.



- 38. Align point shown to the lowest point on the light.Align the dashed lines with the edges on the light. The excess material will fold around the edge of the light
- 39. Insert M8 x 25 coarse pitch bolt and washer set, *but do not do up tight.*
- 40. Insert M12 x 35 coarse pitch bolt and washer set into rearmost hole into cage nut on extension plate, *but do not do up tigh