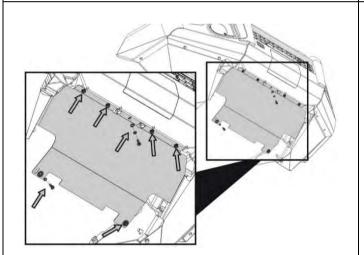

ctions no. 3789190 supplied with surround kit. Note: Optional fog lamps can be installed at this point as per fitting instruction supplied with fog lamp kit.

CAUTION: Cable-tie all cables together and keep all cables clear of sharp edges and all moving parts.

92. Check the operation of all lights wired during bar fitment.



## FOR VX & KAKADU ONLY:

93. Insert the headlight washers into the bar and connect hoses.

Installation is the opposite of removal. Insert the washer in from above, slide the cream coloured part on and secure with steel clip.

Connect hose

Remove cable tie installed in step 18 Check that washer clears fog lights



## FOR VX & KAKADU ONLY:

94. Carefully pull up the washer to access the alignment knobs. Re align the washer so it sprays on the centre of the light.



- 95. Attach the centre stone shield to the bar and the vehicle as shown using M8 hex bolts, spring washers and flat washers.
- 96. Centralise the panel and tighten the bolts.





97. Fit 3 X M6 cage nuts into each of the under wing panels as shown.



- 98. Attach the under wing panels to the bar using M6 hex bolts, spring washers and flat washers.
- 99. Attach the under wing panels to the mount brackets using M8 hex bolt, spring washers and flat washers.



M6 - 7 **Nm**.



M8 - 22 **Nm**.



100. Trim the outer edge of the fender liner as shown so that it will clip in behind the wing



- 101. Push the outer edge of the liner forward past the wing return edge so that it snaps in place
- 102. Carefully trim off the bottom of the guard liner 10 mm up from the lower face of the wing un