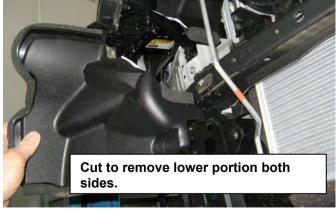

body of the headlight washer

The headlight washer can now be removed out the front of the bumper.



- 24. With the bumper face up and on a suitable bench or the like, carefully cut the bumper along the cutting line with a multi-tool or similar tool. Take care not to damage surface above cutting line.
- 25. When finished, deburr cut edge with file, then remove protective tape.





Warning: Cutting operations can result in flying debris, safety glasses should be worn.



26. Remove reinforcing beam ( refer next step).



27. Remove reinforcing beam at mounts to chassis by undoing the M10 fine thread bolts. Recycle / discard beam, it will not be reused.





28. Mark a cutting line as shown then cut plastic air deflectors, both sides so lower portion is removed to clear bull bar mounts.





#### FOR PETROL MODELS ONLY:

29. Remove clamp from power steering pipes, by undoing the M10 bolt into the side of the chassis and the bolt holding the clamp plate. Set aside as this bracket will be reused.



- 30. Insert M12 cage nuts to nut plate extensions
- 31. Bend up the nut plate on the RHS only as shown, this is to clear cross tube in chassis.
- 32. Insert nut plates in chassis holes on both sides with approximately 40 mm still protruding.



33. Fit handed specific side braces as shown, locating over the captive nuts at the rear of the chassis.



34. When side braces are fitted in position as shown, insert <u>fine thread M12 x1.25P x 30</u> <u>bolt</u> and washer sets into lowest hole position to chassis. There is an existing captive nut in chassis, but do not do up tight.