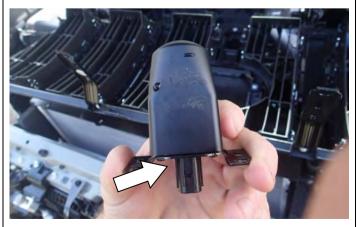

| 6151213  | BOLT M6 x 1.0 x 20 Gd8.8 BZ               | 8   |  |
|                                    | 6151132  | NUT FLANGE M8 x 1.25 ZP                   | 2   |  |



1. Remove licence plate



2. Using the scale on templates confirm print is to the correct size. Carefully align and join cutting template sheets from fitting kit on the vertical aligning line as indicated on sheets as shown and tape together front and back



3. Using scissors accurately cut out the bumper cutting template along designated bumper cutting line as shown.



4. Remove radiator top cover by popping out the plugs as shown. Retain for reuse.



5. Remove the four bolts retain the top of the grille as shown. Retain for reuse.



6. Remove grille by releasing the lower tabs connected to the bumper as shown.



# FOR KAKADU ONLY:

- 7. Remove screws retaining camera to grill
- 8. Remove the bracket from the camera.

Retain the 4 screws for reuse. Discard the bracket



9. Carefully and accurately fit the template to the RHS of the bumper using the identified reference points aligning with the wheel arch, join of bumper and guard the head lamp outer lower corner and tape in position. Make sure the template sits as flat as possible on the bumper as any misalignment could affect the final cut profile accuracy on the vehicle.



- 10. Mark the cutting line around to the front face of the bumper.
- 11. Remove the cutting template from the RHS, reverse it and reposition it on the LHS, tape in position and once again mark cutting line.



Finished bumper cut looks like this.



- 12. Measure down 50 m