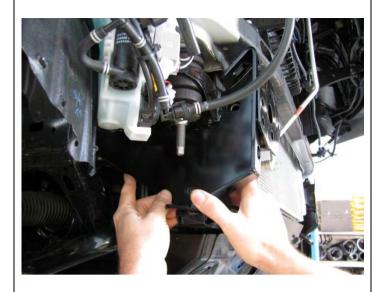

to chassis by undoing the M10 fine thread bolts. Recycle / discard beam, it will not be reused.





28. Mark a cutting line as shown then cut plastic air deflectors, both sides so lower portion is removed to clear bull bar mounts.





#### FOR PETROL MODELS ONLY:

29. Remove clamp from power steering pipes, by undoing the M10 bolt into the side of the chassis and the bolt holding the clamp plate. Set aside as this bracket will be reused.



- 30. Insert M12 cage nuts to nut plate extensions
- 31. Bend up the nut plate on the RHS only as shown, this is to clear cross tube in chassis.
- 32. Insert nut plates in chassis holes on both sides with approximately 40 mm still protruding.



33. Fit handed specific side braces as shown, locating over the captive nuts at the rear of the chassis.



34. When side braces are fitted in position as shown, insert <u>fine thread M12 x1.25P x 30</u> <u>bolt</u> and washer sets into lowest hole position to chassis. There is an existing captive nut in chassis, but do not do up tight.





# FOR WINCH BARS ONLY:

35. Apply masking tape along the bottom edge of the chrome part of the grille as shown.

**IMPORTANT:** See notes at steps 36 before cutting





36. Use a multi -tool to carefully cut away the front section of the grill, leaving the rear clip intact as shown.

**IMPORTANT:** Ensure clip at rear is not cut through as shown below.





Warning: Cutting operations can result in flying debris, safety glasses should be worn.





37. Apply day time running lamp covers as shown to blank off the lower section of the light area. Right hand