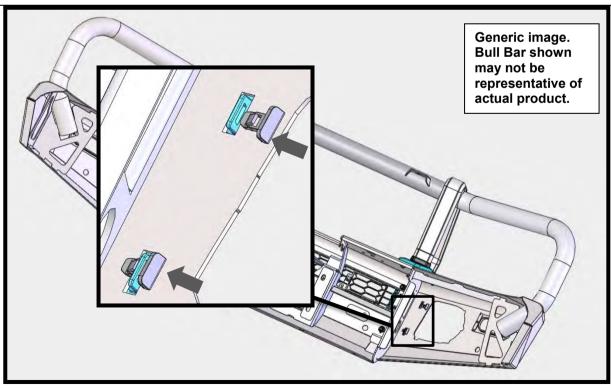

er the rubber mouldings.

Fit 4 x screws and washers. Do not tighten screws. Leave enough play in buffers for adjustment later.

Note: Ensure that the skirts of the rubber intersection mouldings are not folded back on themselves and are sitting flat against the buffers.



62. By aligning the front buffer with the tongue of the rear buffer, attach the front buffers to the front face of the bar. Ensure each buffer sits flat against the face of bar and is keyed into the top section of the rear buffer.

Secure wing side using retaining clips.

Secure inner side using the angled cup washers, flat washers and screws.

The widest point of the cup washers goes to the top of the bar.



Generic image. Bull Bar shown may not be representative of actual product.



Fit washers under screw heads.





## FOR KAKADU ONLY:

63. Install camera relocation kit 3521040 now as per fitting instruction supplied in kit.



## FOR VX & KAKADU ONLY:

64. Route the sensor loom and head lamp washer pipe through the slot behind the grill in bull bar uprights and secure .



# FOR VX & KAKADU ONLY:

- 65. Fit the sensor sleeves, then fit sensors into original positions as marked
- 66. Connect the loom to the sensors and secure the loom with cable ties and secure with cable ties



- 67. Fit the small plastic grommets to the bar and attach the combination LED lamps to the bar using the screws provided with the lamp kit.
- 68. Wire the combination lamp (kit: 6821287) to the vehicles indicator and clearance lamp wiring.

Caution: Cable tie all cables together and keep all cables clear of sharp edges and