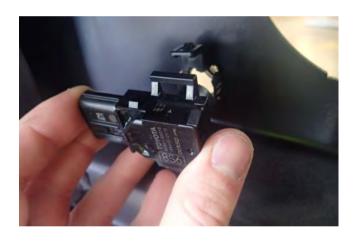

uffers.



62. By aligning the front buffer with the tongue of the rear buffer, attach the front buffers to the front face of the bar. Ensure each buffer sits flat against the face of bar and is keyed into the top section of the rear buffer.

Secure wing side using retaining clips.

Secure inner side using the angled cup washers, flat washers and screws.

The widest point of the cup washers goes to the top of the bar.



Generic image. Bull Bar shown may not be representative of actual product.



Fit washers under screw heads.





## FOR KAKADU ONLY:

63. Install camera relocation kit 3521040 now as per fitting instruction supplied in kit.



## FOR VX & KAKADU ONLY:

64. Route the sensor loom and head lamp washer pipe through the slot behind the grill in bull bar uprights and secure .



# FOR VX & KAKADU ONLY:

- 65. Fit the sensor sleeves, then fit sensors into original positions as marked
- 66. Connect the loom to the sensors and secure the loom with cable ties and secure with cable ties



- 67. Fit the small plastic grommets to the bar and attach the combination LED lamps to the bar using the screws provided with the lamp kit.
- 68. Wire the combination lamp (kit: 6821287) to the vehicles indicator and clearance lamp wiring.

Caution: Cable tie all cables together and keep all cables clear of sharp edges and moving parts.

Wiring:

Green wire is Turn signal + (pos) Red is running lamp + (pos) Black is – (neg)

NOTE: The wiring in vehicles fitted with factory 19W fog lights is not suitable for running ARB fog lamps.

## For vehicles without factory fog lamps:

- 69.