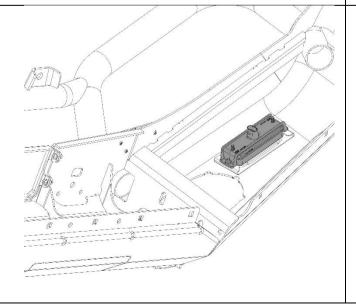

top section of the rear buffer.

Secure wing side using retaining clips.

Secure inner side using the angled cup washers, flat washers and screws.

The widest point of the cup washers goes to the top of the bar.



Generic image. Bull Bar shown may not be representative of actual product.



Fit washers under screw heads.





## FOR KAKADU ONLY:

63. Install camera relocation kit 3521040 now as per fitting instruction supplied in kit.



## FOR VX & KAKADU ONLY:

64. Route the sensor loom and head lamp washer pipe through the slot behind the grill in bull bar uprights and secure .



# FOR VX & KAKADU ONLY:

- 65. Fit the sensor sleeves, then fit sensors into original positions as marked
- 66. Connect the loom to the sensors and secure the loom with cable ties and secure with cable ties



- 67. Fit the small plastic grommets to the bar and attach the combination LED lamps to the bar using the screws provided with the lamp kit.
- 68. Wire the combination lamp (kit: 6821287) to the vehicles indicator and clearance lamp wiring.

Caution: Cable tie all cables together and keep all cables clear of sharp edges and moving parts.

Wiring:

Green wire is Turn signal + (pos) Red is running lamp + (pos) Black is – (neg)

NOTE: The wiring in vehicles fitted with factory 19W fog lights is not suitable for running ARB fog lamps.

## For vehicles without factory fog lamps:

- 69. Install ARB wiring loom 3500440 and switch into vehicle. Refer to instructions supplied with loom. Place switch inside cabin in a suitable position.
- 70. Connect ARB fog lights (# 6821201) to wiring loom.
- 71