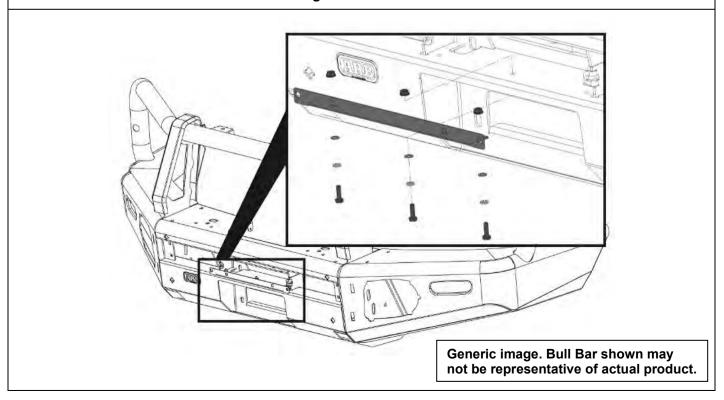

sing fitting instructions 3789337 supplied with 3500720 winch install kit. Once the winch is fitted please continue to step 52. If no winch is being fitted continue from step 49.

- 49. Slide the winch cover panel from the bottom up until it is level with the top face of the bar.
- 50. Fit the winch cover panel to the bar using 4 x M6 x 20 hex bolts, spring washers, flat washers and flange nuts.

Warning: Be careful not to scratch the finish of the winch cover panel.



51. Fit the number plate bracket to the top face of the lower-centre pan on the bar using 3 x M6 x 20 hex bolts, spring washers, flat washers and flange nuts.

Note: If you are fitting a winch, fit the folding number plate bracket supplied in winch install kit "3500720 WINCH INSTALL KIT" – See fitting instructions 3789337



Note: The following steps show the fitment of the plastic moulded parts. The mouldings are supplied in kits along with all fasteners required for fitment. It is important that the fasteners supplied with each kit are only used for the mouldings from the same kit. The kits included in this bar kit are as follows:

52. Layout the contents of each of the following kits ensuring the contents are kept separate from each other.

| Kit No. | Description                    |
|---------|--------------------------------|
| 5100200 | BUFF KIT 2PCE FRONT SECTION    |
| 5100210 | BUFF KIT 2PCE REAR UPRIGHT BAR |
| 3500880 | SPLIT PAN MESH KIT             |
| 3163082 | FOG SURROUND KIT               |

53. Mark the grille panel to be cut at the 770mm marks at each end on the back face.

Note: When mar