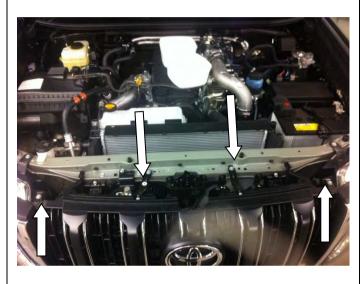

.6 BZ             | 8   |  |
|                                    | 4581287  | WASHER SPRING M6 x 2.5 x 1.6 BLK ZN       | 8   |  |
|                                    | 6151213  | BOLT M6 x 1.0 x 20 Gd8.8 BZ               | 8   |  |
|                                    | 6151132  | NUT FLANGE M8 x 1.25 ZP                   | 2   |  |



1. Remove licence plate



2. Using the scale on templates confirm print is to the correct size. Carefully align and join cutting template sheets from fitting kit on the vertical aligning line as indicated on sheets as shown and tape together front and back



3. Using scissors accurately cut out the bumper cutting template along designated bumper cutting line as shown.



4. Remove radiator top cover by popping out the plugs as shown. Retain for reuse.



5. Remove the four bolts retain the top of the grille as shown. Retain for reuse.



6. Remove grille by releasing the lower tabs connected to the bumper as shown.



# FOR KAKADU ONLY:

- 7. Remove screws retaining camera to grill
- 8. Remove the bracket from the camera.

Retain the 4 screws for reuse. Discard the bracket



9. Carefully and accurately fit the template to the RHS of the bumper using the identified reference points aligning with the wheel arch, join of bumper and guard the head lamp outer lower corner and tape in position. Make sure the template sits as flat as possible on the bumper as any misalignment could affect the final cut profile accuracy on the vehicle.



- 10. Mark the cutting line around to the front face of the bumper.
- 11. Remove the cutting template from