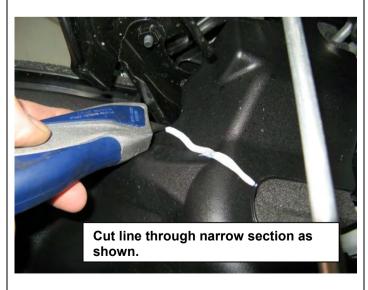

r.

First remove the steel clip by sliding it in the direction shown.

Next slide the cream coloured plastic retainer down and off the body of the headlight washer

The headlight washer can now be removed out the front of the bumper.



- 24. With the bumper face up and on a suitable bench or the like, carefully cut the bumper along the cutting line with a multi-tool or similar tool. Take care not to damage surface above cutting line.
- 25. When finished, deburr cut edge with file, then remove protective tape.





Warning: Cutting operations can result in flying debris, safety glasses should be worn.



26. Remove reinforcing beam ( refer next step).



27. Remove reinforcing beam at mounts to chassis by undoing the M10 fine thread bolts. Recycle / discard beam, it will not be reused.





28. Mark a cutting line as shown then cut plastic air deflectors, both sides so lower portion is removed to clear bull bar mounts.





#### FOR PETROL MODELS ONLY:

29. Remove clamp from power steering pipes, by undoing the M10 bolt into the side of the chassis and the bolt holding the clamp plate. Set aside as this bracket will be reused.



- 30. Insert M12 cage nuts to nut plate extensions
- 31. Bend up the nut plate on the RHS only as shown, this is to clear cross tube in chassis.
- 32. Insert nut plates in chassis holes on both sides with approximately 40 mm still protruding.



33. Fit handed specific side braces as shown, locating over the captive nuts at the rear of the chassis.



34. When side braces are fitted in position as shown, insert <u>fine thread M12 x1.25P x 30</u> <u