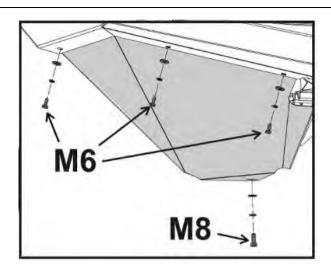

# FASTENER TORQUE SETTINGS:

| SIZE           | Torque Nm | Torque Ibft |
|----------------|-----------|-------------|
| M6             | 9         | 7           |
| M8             | 22        | 16          |
| M10 / 3/8" UNC | 44        | 32          |
| M12 x 1.75     | 77        | 57          |
| M12 x 1.25     | 96        | 71          |