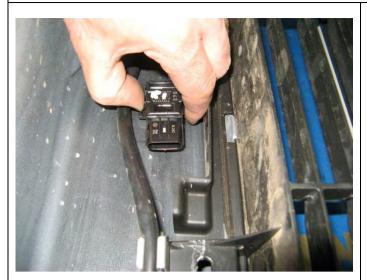

the top of the bumper.





- 16. Remove the screws securing the bumper to wheel arch area and across the lower section across the front so that there are no more fasteners securing the bumper.
- 17. Remove the lower joining panel from the bumper to the sump guard.
- 18. Work the inner guard liners away from the bumper and reaching in behind, undo the connections to the following if fitted:- fog lamps, parking sensors (connection is on LHS of vehicle), headlamp washers (use a cable tie to crimp off the hose to prevent washer bottle leaking).



- 19. Carefully, and ideally with the aid of a friend, unclip each outer of the bumper at the guard as shown and remove bumper.
- 20. If fitted, remove washer jets from bumper and retain for reuse later.
- 21. Place bumper face up on soft surface.



#### FOR VX & KAKADU ONLY:

22. Mark each sensor and harness plug for identifying position in bumper, then *carefully* remove sensors, disconnecting from the harness first, then unclipping the sensor from the holding sleeve, finally remove the sleeves from the bumper holes





#### FOR VX & KAKADU ONLY:

23. VX and Kakadu only: Remove headlight washers from bumper.
For clarity, pictures show washers already removed from bumper.

First remove the steel clip by sliding it in the direction shown.

Next slide the cream coloured plastic retainer down and off the body of the headlight washer

The headlight washer can now be removed out the front of the bumper.



- 24. With the bumper face up and on a suitable bench or the like, carefully cut the bumper along the cutting line with a multi-too