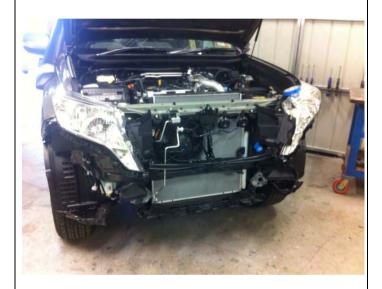

& KAKADU ONLY:

23. VX and Kakadu only: Remove headlight washers from bumper.
For clarity, pictures show washers already removed from bumper.

First remove the steel clip by sliding it in the direction shown.

Next slide the cream coloured plastic retainer down and off the body of the headlight washer

The headlight washer can now be removed out the front of the bumper.



- 24. With the bumper face up and on a suitable bench or the like, carefully cut the bumper along the cutting line with a multi-tool or similar tool. Take care not to damage surface above cutting line.
- 25. When finished, deburr cut edge with file, then remove protective tape.





Warning: Cutting operations can result in flying debris, safety glasses should be worn.



26. Remove reinforcing beam ( refer next step).



27. Remove reinforcing beam at mounts to chassis by undoing the M10 fine thread bolts. Recycle / discard beam, it will not be reused.





28. Mark a cutting line as shown then cut plastic air deflectors, both sides so lower portion is removed to clear bull bar mounts.





#### FOR PETROL MODELS ONLY:

29. Remove clamp from power steering pipes, by undoing the M10 bolt into the side of the chassis and the bolt holding the clamp plate. Set aside as this bracket will be reused.



- 30. Insert M12 cage nuts to nut plate extensions
- 31. Bend up the nut plate on the RHS only as shown, this is to clear cross tube in chassis.
- 32. Insert nut plates in chassis holes on both sides with approximately 40 mm still protruding.



33. Fit handed specific side braces as shown, locating over the cap