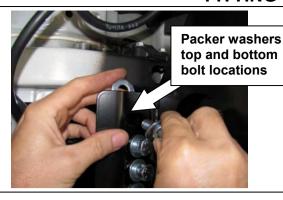

# FASTENER TORQUE SETTINGS:

| SIZE           | Torque Nm | Torque Ibft |
|----------------|-----------|-------------|
| M6             | 9         | 7           |
| M8             | 22        | 16          |
| M10 / 3/8" UNC | 44        | 32          |
| M12 x 1.75     | 77        | 57          |
| M12 x 1.25     | 96        | 71          |