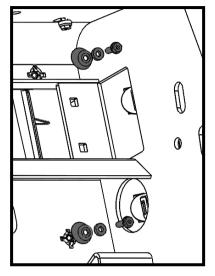

, slide the rear buffer sections under the rubber mouldings.

Fit 4 x screws and washers. Do not tighten screws. Leave enough play in buffers for adjustment later.

Note: Ensure that the skirts of the rubber intersection mouldings are not folded back on themselves and are sitting flat against the buffers.



62. By aligning the front buffer with the tongue of the rear buffer, attach the front buffers to the front face of the bar. Ensure each buffer sits flat against the face of bar and is keyed into the top section of the rear buffer.

Secure wing side using retaining clips.

Secure inner side using the angled cup washers, flat washers and screws.

The widest point of the cup washers goes to the top of the bar.



Generic image. Bull Bar shown may not be representative of actual product.



Fit washers under screw heads.





## FOR KAKADU ONLY:

63. Install camera relocation kit 3521040 now as per fitting instruction supplied in kit.



## FOR VX & KAKADU ONLY:

64. Route the sensor loom and head lamp washer pipe through the slot behind the grill in bull bar uprights and secure .



# FOR VX & KAKADU ONLY:

- 65. Fit the sensor sleeves, then fit sensors into original positions as marked
- 66. Connect the loom to the sensors and secure the loom with cable ties and secure with cable ties



- 67. Fit the small plastic grommets to the bar and attach the combination LED lamps to the bar using the screws provided with the lamp kit.
- 68. Wire the combination lamp (kit: 6821287) to the vehicles indicator and clearance lamp wiring.

Caution: Cable tie all cables together and keep