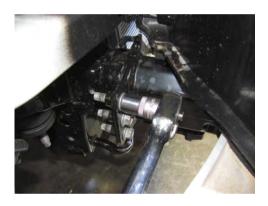

per.

First remove the steel clip by sliding it in the direction shown.

Next slide the cream coloured plastic retainer down and off the body of the headlight washer

The headlight washer can now be removed out the front of the bumper.



- 24. With the bumper face up and on a suitable bench or the like, carefully cut the bumper along the cutting line with a multi-tool or similar tool. Take care not to damage surface above cutting line.
- 25. When finished, deburr cut edge with file, then remove protective tape.





Warning: Cutting operations can result in flying debris, safety glasses should be worn.



26. Remove reinforcing beam ( refer next step).



27. Remove reinforcing beam at mounts to chassis by undoing the M10 fine thread bolts. Recycle / discard beam, it will not be reused.





28. Mark a cutting line as shown then cut plastic air deflectors, both sides so lower portion is removed to clear bull bar mounts.





#### FOR PETROL MODELS ONLY:

29. Remove clamp from power steering pipes, by undoing the M10 bolt into the side of the chassis and the bolt holding the clamp plate. Set aside as this bracket will be reused.



- 30. Insert M12 cage nuts to nut plate extensions
- 31. Bend up the nut plate on the RHS only as shown, this is to clear cross tube in chassis.
- 32. Insert nut plates in chassis holes on both sides with approximately 40 mm still protruding.



33. Fit handed specific side braces as shown, locating over the captive nuts at the rear of the chassis.



34. When side braces are fitted in position as shown, insert <u>fine thread M12 x1.25P x 30</u>