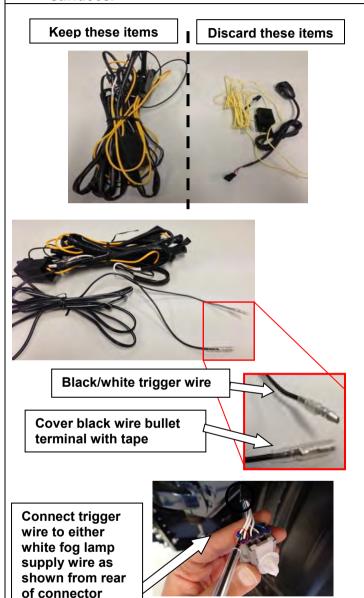

ing the screws provided with the lamp kit.
- 68. Wire the combination lamp (kit: 6821287) to the vehicles indicator and clearance lamp wiring.

Caution: Cable tie all cables together and keep all cables clear of sharp edges and moving parts.

Wiring:

Green wire is Turn signal + (pos) Red is running lamp + (pos) Black is – (neg)

NOTE: The wiring in vehicles fitted with factory 19W fog lights is not suitable for running ARB fog lamps.

## For vehicles without factory fog lamps:

- 69. Install ARB wiring loom 3500440 and switch into vehicle. Refer to instructions supplied with loom. Place switch inside cabin in a suitable position.
- 70. Connect ARB fog lights (# 6821201) to wiring loom.
- 71. CAUTION: Ensure that all cables are securely fastened away from sharp, abrasive or hot surfaces.



# For vehicles with factory fog lamps:

- 72. The factory fog light switch can be used in conjunction with the ARB loom 3500440 to power the ARB fog lights.
- 73. Discard loom switch and thin yellow wire from 3500440.
- 74. Install ARB wiring loom 3500440 into vehicle. Do not install switch or thin yellow wire.

CAUTION: Ensure that all cables are securely fastened away from sharp, abrasive or hot surfaces.

- 75. Identify the black/white trigger wire from 3500440 as shown.
- 76. Connect the black/white trigger wire to the factory fog light wire using the supplied scotch lock or a female bullet connector. The factory fog light wire is white and can be found at the back of the harness connector as shown.
- 77. Tape the bullet terminal from the black wire from 3500440 to prevent short-circ