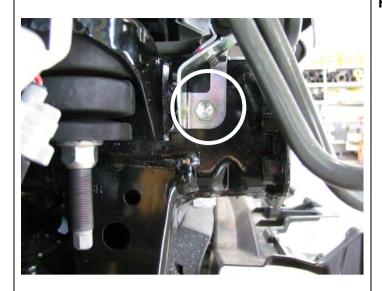

ody of the headlight washer

The headlight washer can now be removed out the front of the bumper.



- 24. With the bumper face up and on a suitable bench or the like, carefully cut the bumper along the cutting line with a multi-tool or similar tool. Take care not to damage surface above cutting line.
- 25. When finished, deburr cut edge with file, then remove protective tape.





Warning: Cutting operations can result in flying debris, safety glasses should be worn.



26. Remove reinforcing beam ( refer next step).



27. Remove reinforcing beam at mounts to chassis by undoing the M10 fine thread bolts. Recycle / discard beam, it will not be reused.





28. Mark a cutting line as shown then cut plastic air deflectors, both sides so lower portion is removed to clear bull bar mounts.





#### FOR PETROL MODELS ONLY:

29. Remove clamp from power steering pipes, by undoing the M10 bolt into the side of the chassis and the bolt holding the clamp plate. Set aside as this bracket will be reused.



- 30. Insert M12 cage nuts to nut plate extensions
- 31. Bend up the nut plate on the RHS only as shown, this is to clear cross tube in chassis.
- 32. Insert nut plates in chassis holes on both sides with approximately 40 mm still protruding.



33. Fit handed specific side braces as shown, locating over the captive nuts at the rear of the chassis.



34. When side braces are fitted in position as shown, insert <u>fine thread M12 x1.25P x 30</u> <u>bolt</u> and washer sets into lowest hole position to chassis. There is an existing captive nut in chassis, but do not do up tight.