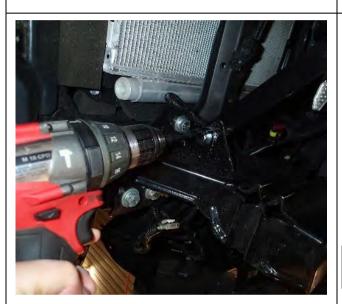

#### REQUIRED TOOLS FOR FITMENT OF PRODUCT:

| METRIC SOCKET SET                         | METRIC RING AND OPEN ENDED SPANNER SET                   |
|-------------------------------------------|----------------------------------------------------------|
| ELECTRIC DRILL 13 MM CAPACITY             | 3, 7, 8.5, 10 & 13 mm DRILL BITS                         |
| TORQUE WRENCHES 9-96Nm                    | PHILLIPS AND FLAT BLADE SCREW DRIVER SETS                |
| FELT TIP MARKER PEN                       | HACKSAW BLADE                                            |
| FINE FILE OR SAND PAPER                   | JIG SAW OR MULTI-TOOL WITH BLADE SUITABLE<br>FOR PLASTIC |
| METRIC TAPE MEASURE                       | ROLLS OF 25 mm & 50 mm WIDE MASKING TAPE                 |
| TOUCH UP PAINT - BLACK FAST DRYING ENAMEL | SCISSORS                                                 |
| SMALL EXT CIR CLIP PLIERS                 | COLD CHISEL                                              |