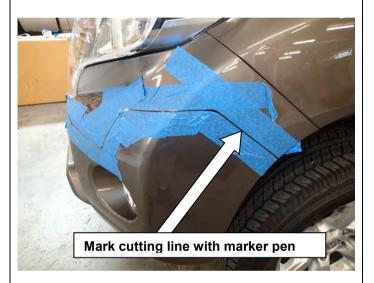

cutting line as shown.



4. Remove radiator top cover by popping out the plugs as shown. Retain for reuse.



5. Remove the four bolts retain the top of the grille as shown. Retain for reuse.



6. Remove grille by releasing the lower tabs connected to the bumper as shown.



# FOR KAKADU ONLY:

- 7. Remove screws retaining camera to grill
- 8. Remove the bracket from the camera.

Retain the 4 screws for reuse. Discard the bracket



9. Carefully and accurately fit the template to the RHS of the bumper using the identified reference points aligning with the wheel arch, join of bumper and guard the head lamp outer lower corner and tape in position. Make sure the template sits as flat as possible on the bumper as any misalignment could affect the final cut profile accuracy on the vehicle.



- 10. Mark the cutting line around to the front face of the bumper.
- 11. Remove the cutting template from the RHS, reverse it and reposition it on the LHS, tape in position and once again mark cutting line.



Finished bumper cut looks like this.



- 12. Measure down 50 mm from the point shown and mark a line to meet the template.
- 13. Mark from the point up to the inner edge of the outer grille clip housing as shown.



- 14. Continue to mark the cutting line position across the centre of the bumper as shown.
- 15. Remove the plastic rivets securing the top of the bumper.





- 16. Remove the screws securing the bumper to wheel arch area and across the lower section across the front so that there are no more fasteners securing the bumper.
- 17. Remove the lower joining panel from th