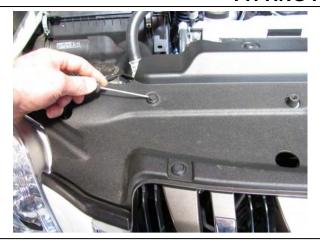

| 5   |  |
|                                    | 4581082  | WASHER FLAT, M6 x 19 x 1.6 BZ             | 8   |  |
|                                    | 4581287  | WASHER SPRING M6 x 2.5 x 1.6 BLK ZN       | 8   |  |
|                                    | 6151213  | BOLT M6 x 1.0 x 20 Gd8.8 BZ               | 8   |  |
|                                    | 6151132  | NUT FLANGE M8 x 1.25 ZP                   | 2   |  |



1. Remove licence plate



2. Using the scale on templates confirm print is to the correct size. Carefully align and join cutting template sheets from fitting kit on the vertical aligning line as indicated on sheets as shown and tape together front and back



3. Using scissors accurately cut out the bumper cutting template along designated bumper cutting line as shown.



4. Remove radiator top cover by popping out the plugs as shown. Retain for reuse.



5. Remove the four bolts retain the top of the grille as shown. Retain for reuse.



6. Remove grille by releasing the lower tabs connected to the bumper as shown.



# FOR KAKADU ONLY:

- 7. Remove screws retaining camera to grill
- 8. Remove the bracket from the camera.

Retain the 4 screws for reuse. Discard the bracket



9. Carefully and accurately fit the template to the RHS of the bumper using the identified reference points aligning with the wheel arch, join of bumper and guard the head lamp outer lower corner and tape in position. Make sure the template sits as flat as possible on the bumper as any misalignment could affect the final cut profile accuracy on the vehicle.



- 10. Mark the cutting