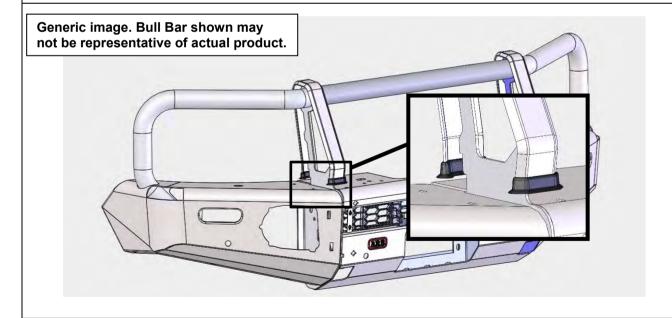

ack face.

Note: When marked, double check the measurement with a measuring tool.



- 54. Use a hacksaw or similar cutting tool to carefully cut the grille panel at the positions marked in the step above.
- 55. Discard the off cuts and clean up the cut edges using a file or sandpaper.



- 56. Insert the 6 x plastic grommets into the 6 square holes in the front face of the bar.
- 57. Insert the grille into the bar so that the hatches open outward (facing the front of the bar).
- 58. Attach the grille to the centre of the bar using the short screws into the grommets fitted above.
- 59. Attach the ends of the grille to the bar using the longer screws, through the clamp plates into the remaining grommets.



60. Fit the rubber intersection mouldings to the base of each upright cover strap.



61. From the rear of the bar, slide the rear buffer sections under the rubber mouldings.

Fit 4 x screws and washers. Do not tighten screws. Leave enough play in buffers for adjustment later.

Note: Ensure that the skirts of the rubber intersection mouldings are not folded back on themselves and are sitting flat against the buffers.



62. By aligning the front buffer with the tongue of the rear buffer, attach the front buffers to the front face of the bar. Ensure each buffer sits flat against the face of bar and is keyed into the top section of the rear buffer.

Secure wing side using retaining clips.

Secure inner side using the angled cup washers, flat washers and screws.

The widest point of the cup washers goes to the top of the bar.



Generic image. Bull Bar shown may not be repre