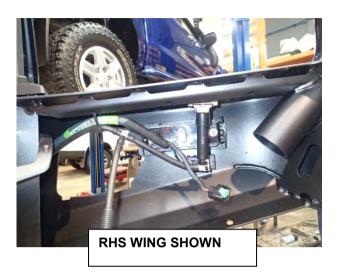

stment later.

Note: Ensure that the skirts of the rubber intersection mouldings are not folded back on themselves and are sitting flat against the buffers.



62. By aligning the front buffer with the tongue of the rear buffer, attach the front buffers to the front face of the bar. Ensure each buffer sits flat against the face of bar and is keyed into the top section of the rear buffer.

Secure wing side using retaining clips.

Secure inner side using the angled cup washers, flat washers and screws.

The widest point of the cup washers goes to the top of the bar.



Generic image. Bull Bar shown may not be representative of actual product.



Fit washers under screw heads.





## FOR KAKADU ONLY:

63. Install camera relocation kit 3521040 now as per fitting instruction supplied in kit.



## FOR VX & KAKADU ONLY:

64. Route the sensor loom and head lamp washer pipe through the slot behind the grill in bull bar uprights and secure .



# FOR VX & KAKADU ONLY:

- 65. Fit the sensor sleeves, then fit sensors into original positions as marked
- 66. Connect the loom to the sensors and secure the loom with cable ties and secure with cable ties



- 67. Fit the small plastic grommets to the bar and attach the combination LED lamps to the bar using the screws provided with the lamp kit.
- 68. Wire the combination lamp (kit: 6821287) to the vehicles indicator and clearance lamp wiring.

Caution: Cable tie all cables together and keep all cables clear of sharp edges and moving parts.

Wiring:

Green wire is Turn signal + (pos) Red is running lamp + (pos) Black is – (neg)

NOTE: The