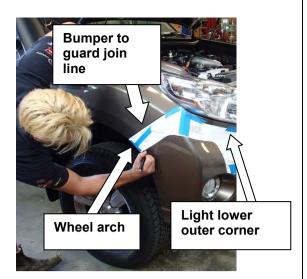

2   |  |



1. Remove licence plate



2. Using the scale on templates confirm print is to the correct size. Carefully align and join cutting template sheets from fitting kit on the vertical aligning line as indicated on sheets as shown and tape together front and back



3. Using scissors accurately cut out the bumper cutting template along designated bumper cutting line as shown.



4. Remove radiator top cover by popping out the plugs as shown. Retain for reuse.



5. Remove the four bolts retain the top of the grille as shown. Retain for reuse.



6. Remove grille by releasing the lower tabs connected to the bumper as shown.



# FOR KAKADU ONLY:

- 7. Remove screws retaining camera to grill
- 8. Remove the bracket from the camera.

Retain the 4 screws for reuse. Discard the bracket



9. Carefully and accurately fit the template to the RHS of the bumper using the identified reference points aligning with the wheel arch, join of bumper and guard the head lamp outer lower corner and tape in position. Make sure the template sits as flat as possible on the bumper as any misalignment could affect the final cut profile accuracy on the vehicle.



- 10. Mark the cutting line around to the front face of the bumper.
- 11. Remove the cutting template from the RHS, reverse it and reposition it on the LHS, tape in position and once again mark cutting line.



Finished bumper cut looks like this.



- 12. Measure down 50 mm from the point shown and mark a line to meet the template.
- 13. Mark from the point up to the inner edge of the outer grille clip housing as shown.



- 14. C