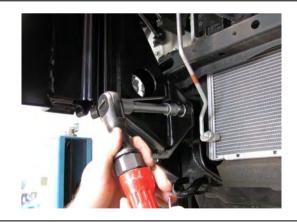

# FASTENER TORQUE SETTINGS:

| SIZE           | Torque Nm | Torque Ibft |
|----------------|-----------|-------------|
| M6             | 9         | 7           |
| M8             | 22        | 16          |
| M10 / 3/8" UNC | 44        | 32          |
| M12 x 1.75     | 77        | 57          |
| M12 x 1.25     | 96        | 71          |