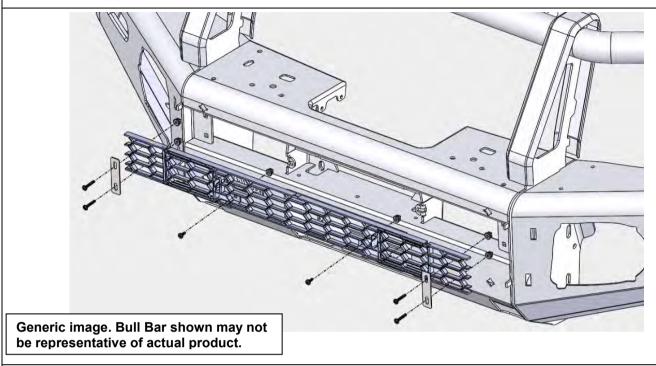

|

53. Mark the grille panel to be cut at the 770mm marks at each end on the back face.

Note: When marked, double check the measurement with a measuring tool.



- 54. Use a hacksaw or similar cutting tool to carefully cut the grille panel at the positions marked in the step above.
- 55. Discard the off cuts and clean up the cut edges using a file or sandpaper.



- 56. Insert the 6 x plastic grommets into the 6 square holes in the front face of the bar.
- 57. Insert the grille into the bar so that the hatches open outward (facing the front of the bar).
- 58. Attach the grille to the centre of the bar using the short screws into the grommets fitted above.
- 59. Attach the ends of the grille to the bar using the longer screws, through the clamp plates into the remaining grommets.



60. Fit the rubber intersection mouldings to the base of each upright cover strap.



61. From the rear of the bar, slide the rear buffer sections under the rubber mouldings.

Fit 4 x screws and washers. Do not tighten screws. Leave enough play in buffers for adjustment later.

Note: Ensure that the skirts of the rubber intersection mouldings are not folded back on themselves and are sitting flat against the buffers.



62. By aligning the front buffer with the tongue of the rear buffer, attach the front buffers to the front face of the bar. Ensure each buffer sits flat against the face of bar and is keyed into the top section of the rear buffer.

Secure wing side using retaining clips.

Secure inner side using the angled cup washers, flat washers and screws.

The widest point of the cup