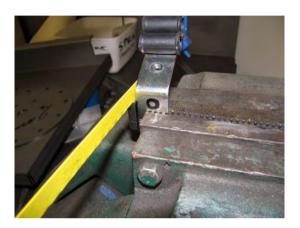

fold around the edge of the light
- 39. Insert M8 x 25 coarse pitch bolt and washer set, *but do not do up tight.*
- 40. Insert M12 x 35 coarse pitch bolt and washer set into rearmost hole into cage nut on extension plate, *but do not do up tight*.



41. Fit impact absorbers to chassis ends using *fine thread M10 x 1.25P x 30 bolt* and washer sets supplied, note that the brackets are handed, slide them towards the centre of the vehicle on the adjustment slots *do not do up tight*.



- 42. Fit M12 bolt, washer and flange nut sets to top and bottom positions as shown. Insert M12 flat packing washer between the rear face of the impact absorber flange and the front face of the side brace as shown, but do not do up tight.
- 43. Once all bolts are in place nip up the bolts in the side brace.



#### FOR PETROL MODELS ONLY:

44. Modify the clamp plate by cutting off the flange as shown then drilling a Dia 8.5 hole, 8 mm from the bend as shown.





Warning: Drilling operations can result in flying debris, safety glasses should be worn.





45. Fit the clamp back into position, and bolt to the vertical flange on the bull bar mount bracket using a 8 mm bolt washer and nut set. If there is no hole in flange, drill a Dia 8.5 hole 70 mm down and 8 mm in from the edge of the flange.



M6 - 7 **Nm.** 

46. CRITICAL: Adjust the piping so it clears all fixed objects and apply some conduit over the pipe where it runs above the mount bracket.



- 47. Fit bumper back onto vehicle
- 48. Fit pinch weld to cut area, starting at the wheel arch as shown, trim to length.



Note: If fitting a