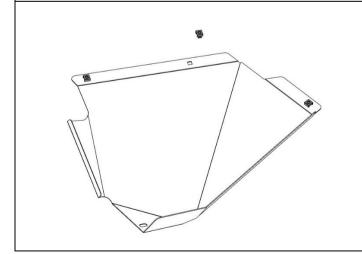

cables together and keep all cables clear of sharp edges and all moving parts.

92. Check the operation of all lights wired during bar fitment.



## FOR VX & KAKADU ONLY:

93. Insert the headlight washers into the bar and connect hoses.

Installation is the opposite of removal. Insert the washer in from above, slide the cream coloured part on and secure with steel clip.

Connect hose

Remove cable tie installed in step 18 Check that washer clears fog lights



## FOR VX & KAKADU ONLY:

94. Carefully pull up the washer to access the alignment knobs. Re align the washer so it sprays on the centre of the light.



- 95. Attach the centre stone shield to the bar and the vehicle as shown using M8 hex bolts, spring washers and flat washers.
- 96. Centralise the panel and tighten the bolts.





97. Fit 3 X M6 cage nuts into each of the under wing panels as shown.



- 98. Attach the under wing panels to the bar using M6 hex bolts, spring washers and flat washers.
- 99. Attach the under wing panels to the mount brackets using M8 hex bolt, spring washers and flat washers.



M6 - 7 **Nm**.



M8 - 22 **Nm**.



100. Trim the outer edge of the fender liner as shown so that it will clip in behind the wing



- 101. Push the outer edge of the liner forward past the wing return edge so that it snaps in place
- 102. Carefully trim off the bottom of the guard liner 10 mm up from the lower face of the wing under panel
- 103. Push up and tuck fender liner in behind the return flange on the wing under panel.





Warning: Cutting operations can result in flying debris, safety glasses shou