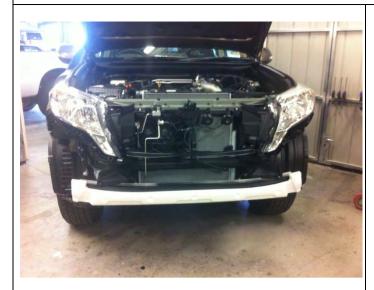

Part Number: 3421820 3421830

Product
Description: SUMMIT STEEL BULL BAR

Suited to Toyota Land cruiser Prado 150 Oct 13 On-

vehicle/s: 3421820: Suited GX and GLX 3421830: Suited to VX and Kakadu

Optional Kits: 3500720 Winch Install Kit