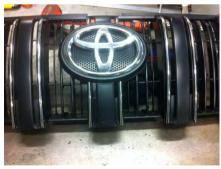

et aside as this bracket will be reused.



- 30. Insert M12 cage nuts to nut plate extensions
- 31. Bend up the nut plate on the RHS only as shown, this is to clear cross tube in chassis.
- 32. Insert nut plates in chassis holes on both sides with approximately 40 mm still protruding.



33. Fit handed specific side braces as shown, locating over the captive nuts at the rear of the chassis.



34. When side braces are fitted in position as shown, insert <u>fine thread M12 x1.25P x 30</u> <u>bolt</u> and washer sets into lowest hole position to chassis. There is an existing captive nut in chassis, but do not do up tight.





# FOR WINCH BARS ONLY:

35. Apply masking tape along the bottom edge of the chrome part of the grille as shown.

**IMPORTANT:** See notes at steps 36 before cutting





36. Use a multi -tool to carefully cut away the front section of the grill, leaving the rear clip intact as shown.

**IMPORTANT:** Ensure clip at rear is not cut through as shown below.





Warning: Cutting operations can result in flying debris, safety glasses should be worn.





37. Apply day time running lamp covers as shown to blank off the lower section of the light area. Right hand light and cover shown.



- 38. Align point shown to the lowest point on the light.Align the dashed lines with the edges on the light. The excess material will fold around the edge of the light
- 39. Insert M8 x 25 coarse pitch bolt and washer set, *but do not do up tight.*
- 40. Insert M12 x 35 coarse pitch bolt and washer set into rearmost hole into cage nut on extension plate, *but do not do up ti