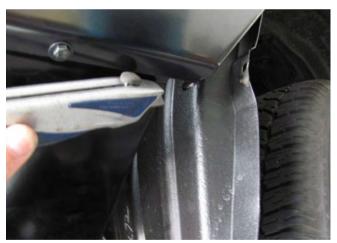

n step 18 Check that washer clears fog lights



## FOR VX & KAKADU ONLY:

94. Carefully pull up the washer to access the alignment knobs. Re align the washer so it sprays on the centre of the light.



- 95. Attach the centre stone shield to the bar and the vehicle as shown using M8 hex bolts, spring washers and flat washers.
- 96. Centralise the panel and tighten the bolts.





97. Fit 3 X M6 cage nuts into each of the under wing panels as shown.



- 98. Attach the under wing panels to the bar using M6 hex bolts, spring washers and flat washers.
- 99. Attach the under wing panels to the mount brackets using M8 hex bolt, spring washers and flat washers.



M6 - 7 **Nm**.



M8 - 22 **Nm**.



100. Trim the outer edge of the fender liner as shown so that it will clip in behind the wing



- 101. Push the outer edge of the liner forward past the wing return edge so that it snaps in place
- 102. Carefully trim off the bottom of the guard liner 10 mm up from the lower face of the wing under panel
- 103. Push up and tuck fender liner in behind the return flange on the wing under panel.





Warning: Cutting operations can result in flying debris, safety glasses should be worn.



- 104. Fit the 2 larger plastic grommets into the license plate bracket.
- 105. Attach the license plate to the bracket using 2 self-tapping, Philips head screws.

Note: This step applies to both the fixed and folding license plate brackets.

# **ONCE BAR IS FITTED:**

- ♦ Ensure all bolts are tensioned correctly
- ♦ All wiring is clear of sharp edges or moving surfaces and secured properly
- ♦ Pipin