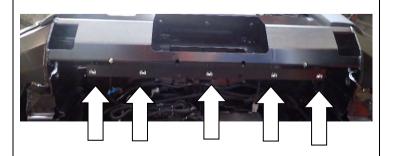

# FASTENER TORQUE SETTINGS:

| SIZE           | Torque Nm | Torque Ibft |
|----------------|-----------|-------------|
| M6             | 9         | 7           |
| M8             | 22        | 16          |
| M10 / 3/8" UNC | 44        | 32          |
| M12 x 1.75     | 77        | 57          |
| M12 x 1.25     | 96        | 71          |