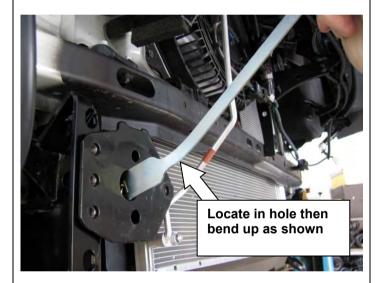

line with a multi-tool or similar tool. Take care not to damage surface above cutting line.
- 25. When finished, deburr cut edge with file, then remove protective tape.





Warning: Cutting operations can result in flying debris, safety glasses should be worn.



26. Remove reinforcing beam ( refer next step).



27. Remove reinforcing beam at mounts to chassis by undoing the M10 fine thread bolts. Recycle / discard beam, it will not be reused.





28. Mark a cutting line as shown then cut plastic air deflectors, both sides so lower portion is removed to clear bull bar mounts.





#### FOR PETROL MODELS ONLY:

29. Remove clamp from power steering pipes, by undoing the M10 bolt into the side of the chassis and the bolt holding the clamp plate. Set aside as this bracket will be reused.



- 30. Insert M12 cage nuts to nut plate extensions
- 31. Bend up the nut plate on the RHS only as shown, this is to clear cross tube in chassis.
- 32. Insert nut plates in chassis holes on both sides with approximately 40 mm still protruding.



33. Fit handed specific side braces as shown, locating over the captive nuts at the rear of the chassis.



34. When side braces are fitted in position as shown, insert <u>fine thread M12 x1.25P x 30</u> <u>bolt</u> and washer sets into lowest hole position to chassis. There is an existing captive nut in chassis, but do not do up tight.





# FOR WINCH BARS ONLY:

35. Apply masking tape along the bottom edge of the chrome part of the grille as shown.

**IMPORTANT:** See notes at steps 36 before cutting





36. Use a multi -tool to carefully cut