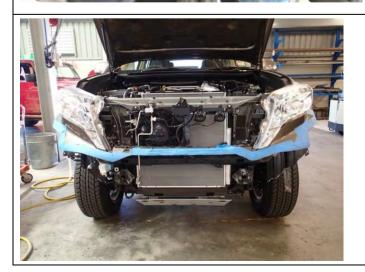

nge and the front face of the side brace as shown, but do not do up tight.
- 43. Once all bolts are in place nip up the bolts in the side brace.



#### FOR PETROL MODELS ONLY:

44. Modify the clamp plate by cutting off the flange as shown then drilling a Dia 8.5 hole, 8 mm from the bend as shown.





Warning: Drilling operations can result in flying debris, safety glasses should be worn.





45. Fit the clamp back into position, and bolt to the vertical flange on the bull bar mount bracket using a 8 mm bolt washer and nut set. If there is no hole in flange, drill a Dia 8.5 hole 70 mm down and 8 mm in from the edge of the flange.



M6 - 7 **Nm.** 

46. CRITICAL: Adjust the piping so it clears all fixed objects and apply some conduit over the pipe where it runs above the mount bracket.



- 47. Fit bumper back onto vehicle
- 48. Fit pinch weld to cut area, starting at the wheel arch as shown, trim to length.



Note: If fitting a winch proceed using fitting instructions 3789337 supplied with 3500720 winch install kit. Once the winch is fitted please continue to step 52. If no winch is being fitted continue from step 49.

- 49. Slide the winch cover panel from the bottom up until it is level with the top face of the bar.
- 50. Fit the winch cover panel to the bar using 4 x M6 x 20 hex bolts, spring washers, flat washers and flange nuts.

Warning: Be careful not to scratch the finish of the winch cover panel.



51. Fit the number plate bracket to the top face of the lower-centre pan on the bar using 3 x M6 x 20 hex bolts, spring washers, flat washers and flange nuts.

Note