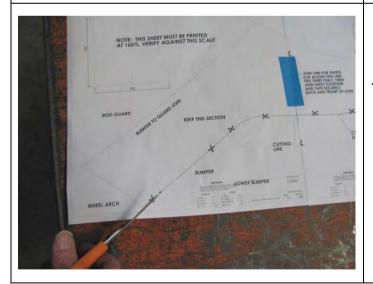

N           | 7   |  |
|                                    | 6151301  | NUT CAGED M8 3.3-4.7                      | 5   |  |
|                                    | 4581082  | WASHER FLAT, M6 x 19 x 1.6 BZ             | 8   |  |
|                                    | 4581287  | WASHER SPRING M6 x 2.5 x 1.6 BLK ZN       | 8   |  |
|                                    | 6151213  | BOLT M6 x 1.0 x 20 Gd8.8 BZ               | 8   |  |
|                                    | 6151132  | NUT FLANGE M8 x 1.25 ZP                   | 2   |  |



1. Remove licence plate



2. Using the scale on templates confirm print is to the correct size. Carefully align and join cutting template sheets from fitting kit on the vertical aligning line as indicated on sheets as shown and tape together front and back



3. Using scissors accurately cut out the bumper cutting template along designated bumper cutting line as shown.



4. Remove radiator top cover by popping out the plugs as shown. Retain for reuse.



5. Remove the four bolts retain the top of the grille as shown. Retain for reuse.



6. Remove grille by releasing the lower tabs connected to the bumper as shown.



# FOR KAKADU ONLY:

- 7. Remove screws retaining camera to grill
- 8. Remove the bracket from the camera.

Retain the 4 screws for reuse. Discard the bracket



9. Carefully and accurately fit the template to the RHS of the bumper using the identified reference points aligning with the wheel arch, join of bumper and guard the head lamp outer lower corner and tape in position. Make sure the template sits as flat as possible on t