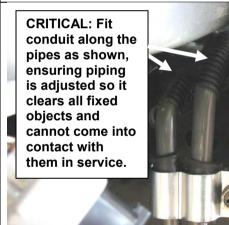

41. Fit impact absorbers to chassis ends using *fine thread M10 x 1.25P x 30 bolt* and washer sets supplied, note that the brackets are handed, slide them towards the centre of the vehicle on the adjustment slots *do not do up tight*.



- 42. Fit M12 bolt, washer and flange nut sets to top and bottom positions as shown. Insert M12 flat packing washer between the rear face of the impact absorber flange and the front face of the side brace as shown, but do not do up tight.
- 43. Once all bolts are in place nip up the bolts in the side brace.



#### FOR PETROL MODELS ONLY:

44. Modify the clamp plate by cutting off the flange as shown then drilling a Dia 8.5 hole, 8 mm from the bend as shown.





Warning: Drilling operations can result in flying debris, safety glasses should be worn.





45. Fit the clamp back into position, and bolt to the vertical flange on the bull bar mount bracket using a 8 mm bolt washer and nut set. If there is no hole in flange, drill a Dia 8.5 hole 70 mm down and 8 mm in from the edge of the flange.



M6 - 7 **Nm.** 

46. CRITICAL: Adjust the piping so it clears all fixed objects and apply some conduit over the pipe where it runs above the mount bracket.



- 47. Fit bumper back onto vehicle
- 48. Fit pinch weld to cut area, starting at the wheel arch as shown, trim to length.



Note: If fitting a winch proceed using fitting instructions 3789337 supplied with 3500720 winch install kit. Once the winch is fitted please continue to step 52. If no winch is being fitted continue from step 49.

- 49. Slide the winch cover panel from the bottom up