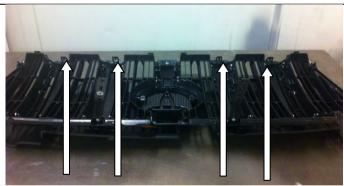

SPRING M6 x 2.5 x 1.6 BLK ZN       | 8   |  |
|                                    | 6151213  | BOLT M6 x 1.0 x 20 Gd8.8 BZ               | 8   |  |
|                                    | 6151132  | NUT FLANGE M8 x 1.25 ZP                   | 2   |  |



1. Remove licence plate



2. Using the scale on templates confirm print is to the correct size. Carefully align and join cutting template sheets from fitting kit on the vertical aligning line as indicated on sheets as shown and tape together front and back



3. Using scissors accurately cut out the bumper cutting template along designated bumper cutting line as shown.



4. Remove radiator top cover by popping out the plugs as shown. Retain for reuse.



5. Remove the four bolts retain the top of the grille as shown. Retain for reuse.



6. Remove grille by releasing the lower tabs connected to the bumper as shown.



# FOR KAKADU ONLY:

- 7. Remove screws retaining camera to grill
- 8. Remove the bracket from the camera.

Retain the 4 screws for reuse. Discard the bracket



9. Carefully and accurately fit the template to the RHS of the bumper using the identified reference points aligning with the wheel arch, join of bumper and guard the head lamp outer lower corner and tape in position. Make sure the template sits as flat as possible on the bumper as any misalignment could affect the final cut profile accuracy on the vehicle.



- 10. Mark the cutting line around to the front face of the bumper.
- 11. Remove the cutting template from the RHS, reverse it and reposition it on the LHS, tape in position and once again mar