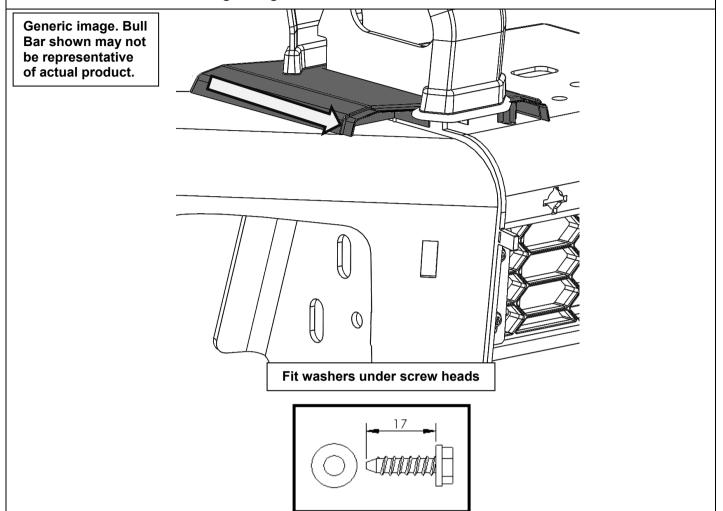

square holes in the front face of the bar.
- 57. Insert the grille into the bar so that the hatches open outward (facing the front of the bar).
- 58. Attach the grille to the centre of the bar using the short screws into the grommets fitted above.
- 59. Attach the ends of the grille to the bar using the longer screws, through the clamp plates into the remaining grommets.



60. Fit the rubber intersection mouldings to the base of each upright cover strap.



61. From the rear of the bar, slide the rear buffer sections under the rubber mouldings.

Fit 4 x screws and washers. Do not tighten screws. Leave enough play in buffers for adjustment later.

Note: Ensure that the skirts of the rubber intersection mouldings are not folded back on themselves and are sitting flat against the buffers.



62. By aligning the front buffer with the tongue of the rear buffer, attach the front buffers to the front face of the bar. Ensure each buffer sits flat against the face of bar and is keyed into the top section of the rear buffer.

Secure wing side using retaining clips.

Secure inner side using the angled cup washers, flat washers and screws.

The widest point of the cup washers goes to the top of the bar.



Generic image. Bull Bar shown may not be representative of actual product.



Fit washers under screw heads.





## FOR KAKADU ONLY:

63. Install camera relocation kit 3521040 now as per fitting instruction supplied in kit.



## FOR VX & KAKADU ONLY:

64. Route the sensor loom and head lamp washer pipe through the slot behind the grill in bull bar uprights and secure .



# FOR V