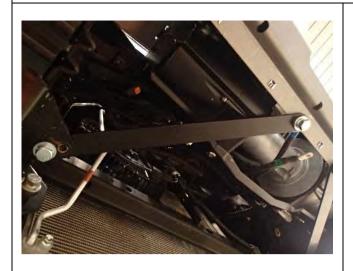

Part Number: 3421820 3421830

Product
Description: SUMMIT STEEL BULL BAR

Suited to Toyota Land cruiser Prado 150 Oct 13 On-

vehicle/s: 3421820: Suited GX and GLX 3421830: Suited to VX and Kakadu

Optional Kits: 3500720 Winch Install Kit