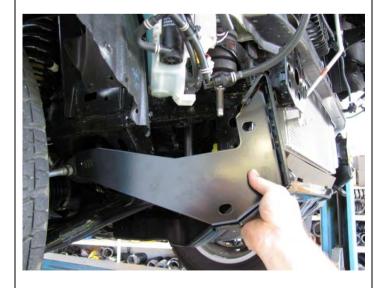

should be worn.



26. Remove reinforcing beam ( refer next step).



27. Remove reinforcing beam at mounts to chassis by undoing the M10 fine thread bolts. Recycle / discard beam, it will not be reused.





28. Mark a cutting line as shown then cut plastic air deflectors, both sides so lower portion is removed to clear bull bar mounts.





#### FOR PETROL MODELS ONLY:

29. Remove clamp from power steering pipes, by undoing the M10 bolt into the side of the chassis and the bolt holding the clamp plate. Set aside as this bracket will be reused.



- 30. Insert M12 cage nuts to nut plate extensions
- 31. Bend up the nut plate on the RHS only as shown, this is to clear cross tube in chassis.
- 32. Insert nut plates in chassis holes on both sides with approximately 40 mm still protruding.



33. Fit handed specific side braces as shown, locating over the captive nuts at the rear of the chassis.



34. When side braces are fitted in position as shown, insert <u>fine thread M12 x1.25P x 30</u> <u>bolt</u> and washer sets into lowest hole position to chassis. There is an existing captive nut in chassis, but do not do up tight.





# FOR WINCH BARS ONLY:

35. Apply masking tape along the bottom edge of the chrome part of the grille as shown.

**IMPORTANT:** See notes at steps 36 before cutting





36. Use a multi -tool to carefully cut away the front section of the grill, leaving the rear clip intact as shown.

**IMPORTANT:** Ensure clip at rear is not cut through as shown below.





Warning: Cutting operations can result in flying debris, safety glasses should be worn.