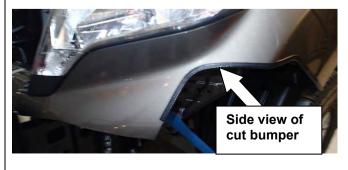

#### REQUIRED TOOLS FOR FITMENT OF PRODUCT:

| METRIC SOCKET SET                         | METRIC RING AND OPEN ENDED SPANNER SET                   |
|-------------------------------------------|----------------------------------------------------------|
| ELECTRIC DRILL 13 MM CAPACITY             | 3, 7, 8.5, 10 & 13 mm DRILL BITS                         |
| TORQUE WRENCHES 9-96Nm                    | PHILLIPS AND FLAT BLADE SCREW DRIVER SETS                |
| FELT TIP MARKER PEN                       | HACKSAW BLADE                                            |
| FINE FILE OR SAND PAPER                   | JIG SAW OR MULTI-TOOL WITH BLADE SUITABLE<br>FOR PLASTIC |
| METRIC TAPE MEASURE                       | ROLLS OF 25 mm & 50 mm WIDE MASKING TAPE                 |
| TOUCH UP PAINT - BLACK FAST DRYING ENAMEL | SCISSORS                                                 |
| SMALL EXT CIR CLIP PLIERS                 | COLD CHISEL                                              |