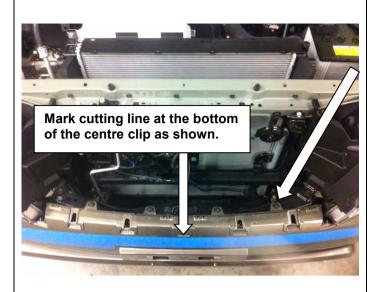

bracket



9. Carefully and accurately fit the template to the RHS of the bumper using the identified reference points aligning with the wheel arch, join of bumper and guard the head lamp outer lower corner and tape in position. Make sure the template sits as flat as possible on the bumper as any misalignment could affect the final cut profile accuracy on the vehicle.



- 10. Mark the cutting line around to the front face of the bumper.
- 11. Remove the cutting template from the RHS, reverse it and reposition it on the LHS, tape in position and once again mark cutting line.



Finished bumper cut looks like this.



- 12. Measure down 50 mm from the point shown and mark a line to meet the template.
- 13. Mark from the point up to the inner edge of the outer grille clip housing as shown.



- 14. Continue to mark the cutting line position across the centre of the bumper as shown.
- 15. Remove the plastic rivets securing the top of the bumper.





- 16. Remove the screws securing the bumper to wheel arch area and across the lower section across the front so that there are no more fasteners securing the bumper.
- 17. Remove the lower joining panel from the bumper to the sump guard.
- 18. Work the inner guard liners away from the bumper and reaching in behind, undo the connections to the following if fitted:- fog lamps, parking sensors (connection is on LHS of vehicle), headlamp washers (use a cable tie to crimp off the hose to prevent washer bottle leaking).



- 19. Carefully, and ideally with the aid of a friend, unclip each outer of the bumper at the guard as shown and re