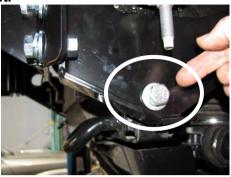

# FASTENER TORQUE SETTINGS:

| SIZE           | Torque Nm | Torque Ibft |
|----------------|-----------|-------------|
| M6             | 9         | 7           |
| M8             | 22        | 16          |
| M10 / 3/8" UNC | 44        | 32          |
| M12 x 1.75     | 77        | 57          |
| M12 x 1.25     | 96        | 71          |