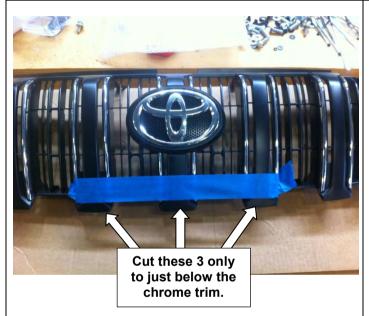

#### FOR PETROL MODELS ONLY:

29. Remove clamp from power steering pipes, by undoing the M10 bolt into the side of the chassis and the bolt holding the clamp plate. Set aside as this bracket will be reused.



- 30. Insert M12 cage nuts to nut plate extensions
- 31. Bend up the nut plate on the RHS only as shown, this is to clear cross tube in chassis.
- 32. Insert nut plates in chassis holes on both sides with approximately 40 mm still protruding.



33. Fit handed specific side braces as shown, locating over the captive nuts at the rear of the chassis.



34. When side braces are fitted in position as shown, insert <u>fine thread M12 x1.25P x 30</u> <u>bolt</u> and washer sets into lowest hole position to chassis. There is an existing captive nut in chassis, but do not do up tight.





# FOR WINCH BARS ONLY:

35. Apply masking tape along the bottom edge of the chrome part of the grille as shown.

**IMPORTANT:** See notes at steps 36 before cutting





36. Use a multi -tool to carefully cut away the front section of the grill, leaving the rear clip intact as shown.

**IMPORTANT:** Ensure clip at rear is not cut through as shown below.





Warning: Cutting operations can result in flying debris, safety glasses should be worn.





37. Apply day time running lamp covers as shown to blank off the lower section of the light area. Right hand light and cover shown.



- 38. Align point shown to the lowest point on the light.Align the dashed lines with the edges on the light. The excess material will fold around the edge of the light
- 39. Insert M8 x 25 coarse pitch bolt an