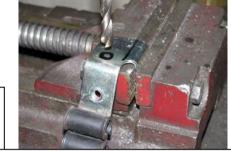

and washer set into rearmost hole into cage nut on extension plate, *but do not do up tight*.



41. Fit impact absorbers to chassis ends using *fine thread M10 x 1.25P x 30 bolt* and washer sets supplied, note that the brackets are handed, slide them towards the centre of the vehicle on the adjustment slots *do not do up tight*.



- 42. Fit M12 bolt, washer and flange nut sets to top and bottom positions as shown. Insert M12 flat packing washer between the rear face of the impact absorber flange and the front face of the side brace as shown, but do not do up tight.
- 43. Once all bolts are in place nip up the bolts in the side brace.



#### FOR PETROL MODELS ONLY:

44. Modify the clamp plate by cutting off the flange as shown then drilling a Dia 8.5 hole, 8 mm from the bend as shown.





Warning: Drilling operations can result in flying debris, safety glasses should be worn.





45. Fit the clamp back into position, and bolt to the vertical flange on the bull bar mount bracket using a 8 mm bolt washer and nut set. If there is no hole in flange, drill a Dia 8.5 hole 70 mm down and 8 mm in from the edge of the flange.



M6 - 7 **Nm.** 

46. CRITICAL: Adjust the piping so it clears all fixed objects and apply some conduit over the pipe where it runs above the mount bracket.



- 47. Fit bumper back onto vehicle
- 48. Fit pinch weld to cut area, starting at the wheel arch as shown, trim to length.



Note: If fitting a winch proceed using fitting instructions 3789337 supplied with 3500720 winch install kit. Once the winch is fitted please continue to step 52. If no winch